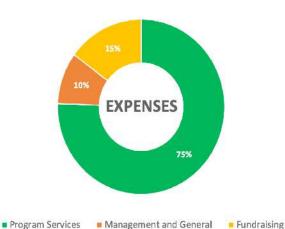

### **2018: Financial Picture**

In 2018, Shepherd's Table received contributed goods and services valued at \$1,426,084.

To view a copy of Shepherd's Table's complete 2018 audited financial statements and 990, visit the website at <a href="https://www.shepherdstable.org">www.shepherdstable.org</a>.