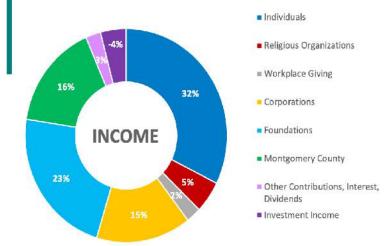

### **2018: Financial Picture**

In 2018, Shepherd's Table received contributed goods and services valued at \$1,426,084.

To view a copy of Shepherd's Table's complete 2018 audited financial statements and 990, visit the website at <a href="https://www.shepherdstable.org">www.shepherdstable.org</a>.